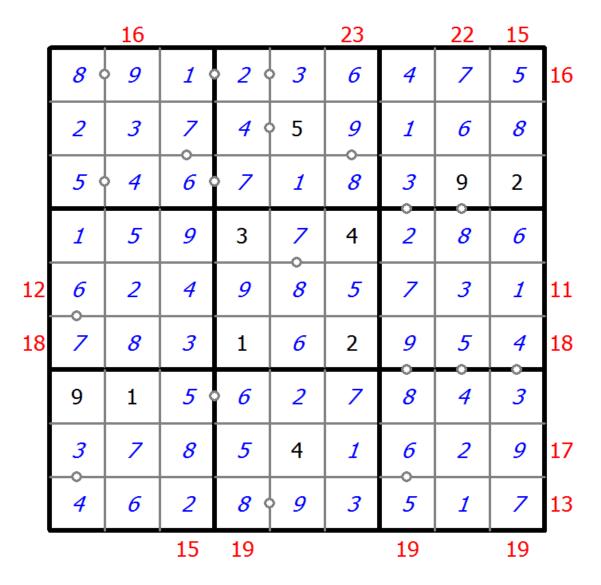

## **Hybrid Sudoku (Consecutive Pairs + Sum Frame)**

Place a digit from 1 to 9 into each of the empty squares so that each digit appears exactly once in each of the rows, columns and the nine outlined 3x3 regions.

There are some dots between cells. The numbers on each side of a dot must always be consecutive. Not all possible dots are marked.

Digits outside the grid indicate the sum of the first 3 digits in the corresponding direction.