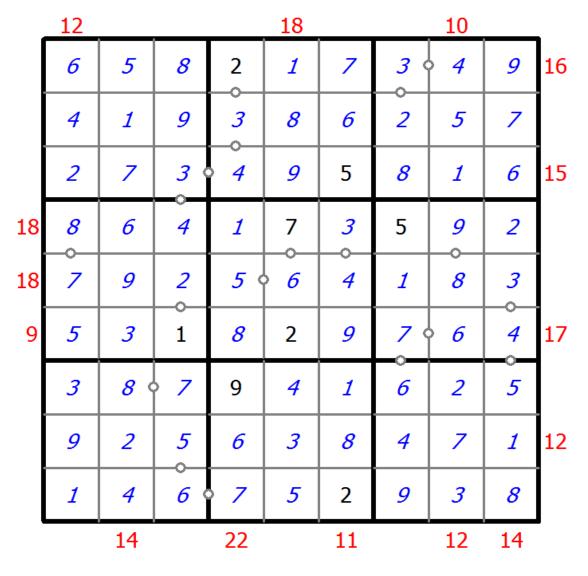

## **Hybrid Sudoku (Consecutive Pairs + Sum Frame)**

Place a digit from 1 to 9 into each of the empty squares so that each digit appears exactly once in each of the rows, columns and the nine outlined 3x3 regions.

There are some dots between cells. The numbers on each side of a dot must always be consecutive. Not all possible dots are marked.

Digits outside the grid indicate the sum of the first 3 digits in the corresponding direction.