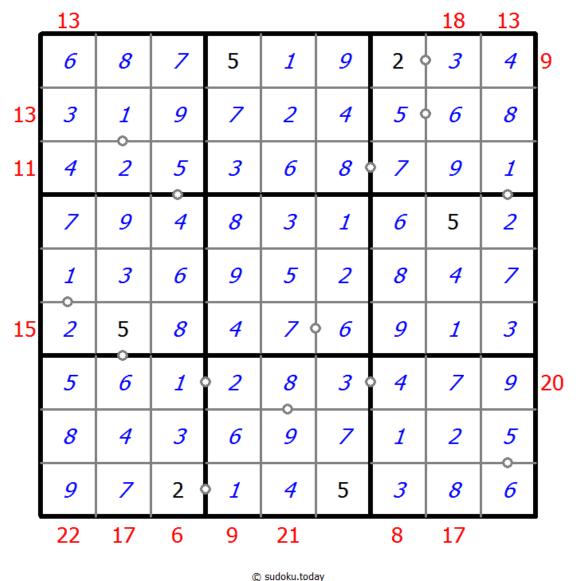

## **Hybrid Sudoku (Consecutive Pairs + Sum Frame)**

Place a digit from 1 to 9 into each of the empty squares so that each digit appears exactly once in each of the rows, columns and the nine outlined 3x3 regions.

There are some dots between cells. The numbers on each side of a dot must always be consecutive. Not all possible dots are marked.

Digits outside the grid indicate the sum of the first 3 digits in the corresponding direction.