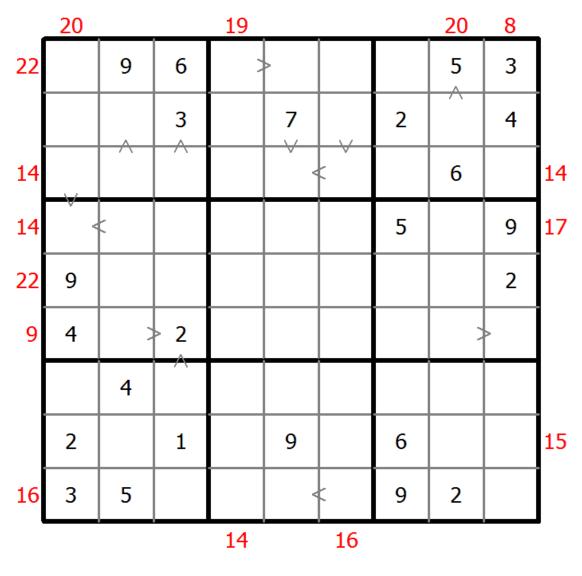

## Hybrid Sudoku (Greater Than + Sum Frame)

Place a digit from 1 to 9 into each of the empty squares so that each digit appears exactly once in each of the rows, columns and the nine outlined 3x3 regions.

Digits have to be place in accordance with the "greater than" signs.

Digits outside the grid indicate the sum of the first 3 digits in the corresponding direction.

(Solution)

© sudoku.today

<u>Sudoku Today</u> ( https://sudoku.today )
<u>Samurai Sudoku</u> ( https://samuraisudoku.com )