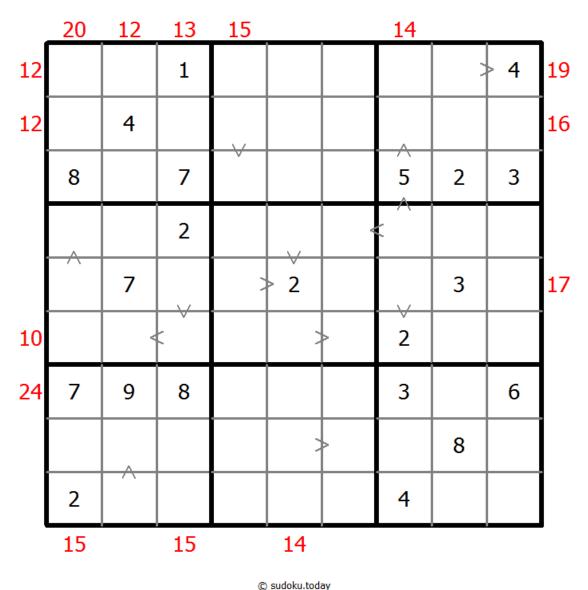

## Hybrid Sudoku (Greater Than + Sum Frame)

Place a digit from 1 to 9 into each of the empty squares so that each digit appears exactly once in each of the rows, columns and the nine outlined 3x3 regions.

Digits have to be place in accordance with the "greater than" signs.

Digits outside the grid indicate the sum of the first 3 digits in the corresponding direction.

(Solution)

© sudoku.today

<u>Sudoku Today</u> ( https://sudoku.today )
<u>Samurai Sudoku</u> ( https://samuraisudoku.com )