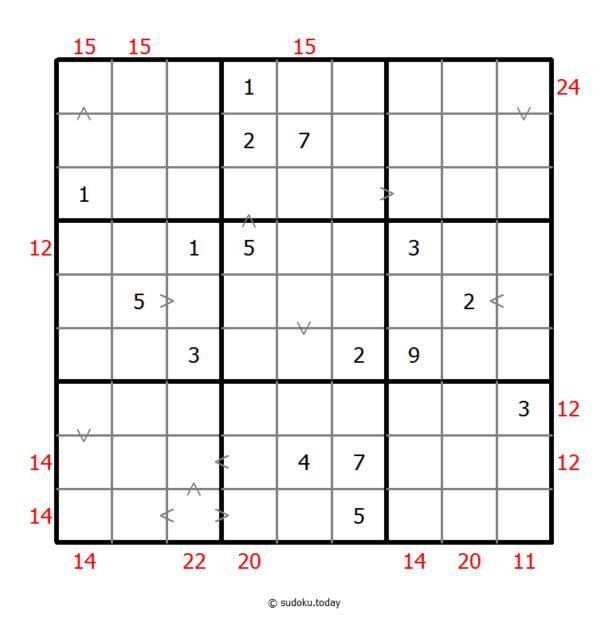

## Hybrid Sudoku (Greater Than + Sum Frame)

Place a digit from 1 to 9 into each of the empty squares so that each digit appears exactly once in each of the rows, columns and the nine outlined 3x3 regions.

Digits have to be place in accordance with the "greater than" signs.

Digits outside the grid indicate the sum of the first 3 digits in the corresponding direction.

(Solution)

<u>Sudoku Today</u> ( https://sudoku.today )
<u>Samurai Sudoku</u> ( https://samuraisudoku.com )