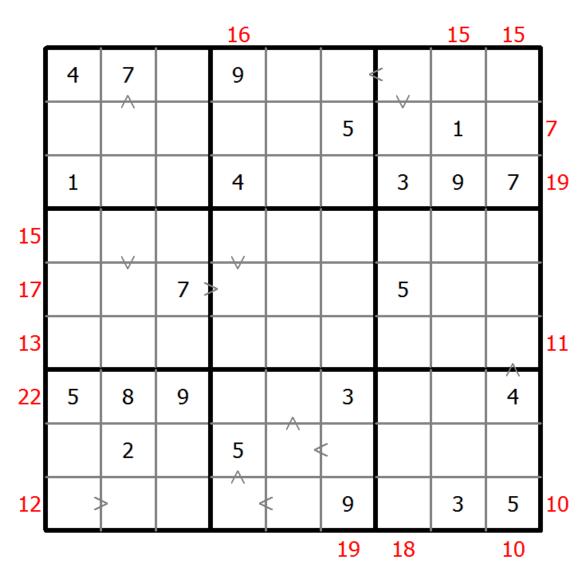

## Hybrid Sudoku (Greater Than + Sum Frame)

Place a digit from 1 to 9 into each of the empty squares so that each digit appears exactly once in each of the rows, columns and the nine outlined 3x3 regions.

Digits have to be place in accordance with the "greater than" signs.

Digits outside the grid indicate the sum of the first 3 digits in the corresponding direction.

(Solution)

© sudoku.today

<u>Sudoku Today</u> ( https://sudoku.today )
<u>Samurai Sudoku</u> ( https://samuraisudoku.com )