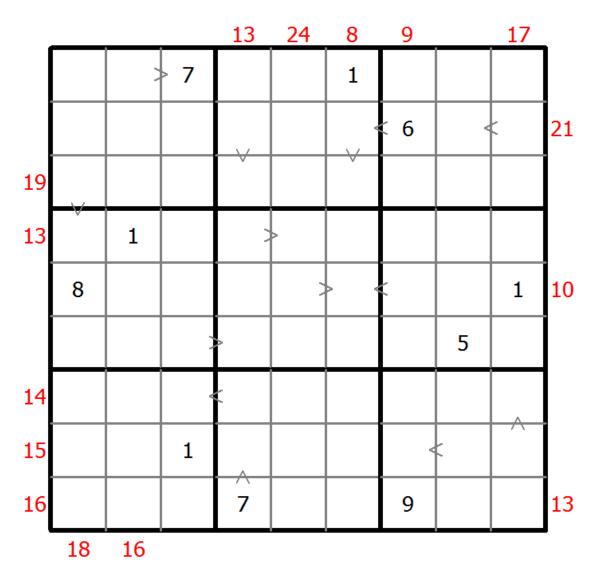

## Hybrid Sudoku (Greater Than + Sum Frame)

Place a digit from 1 to 9 into each of the empty squares so that each digit appears exactly once in each of the rows, columns and the nine outlined 3x3 regions.

Digits have to be place in accordance with the "greater than" signs.

Digits outside the grid indicate the sum of the first 3 digits in the corresponding direction.

(Solution)

© sudoku.today

<u>Sudoku Today</u> ( https://sudoku.today )
<u>Samurai Sudoku</u> ( https://samuraisudoku.com )