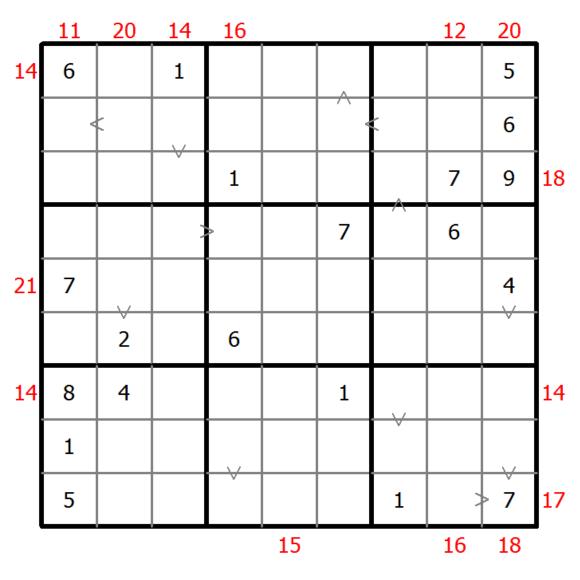

## Hybrid Sudoku ( Greater Than + Sum Frame )

Place a digit from 1 to 9 into each of the empty squares so that each digit appears exactly once in each of the rows, columns and the nine outlined 3x3 regions.

Digits have to be place in accordance with the "greater than" signs.

Digits outside the grid indicate the sum of the first 3 digits in the corresponding direction.

© sudoku.today

<u>Sudoku Today</u> ( https://sudoku.today ) <u>Samurai Sudoku</u> ( https://samuraisudoku.com ) <u>Newdoku</u> ( https://newdoku.com ) <u>Sudoku Puzzle</u> ( https://www.sudokupuzzle.org )