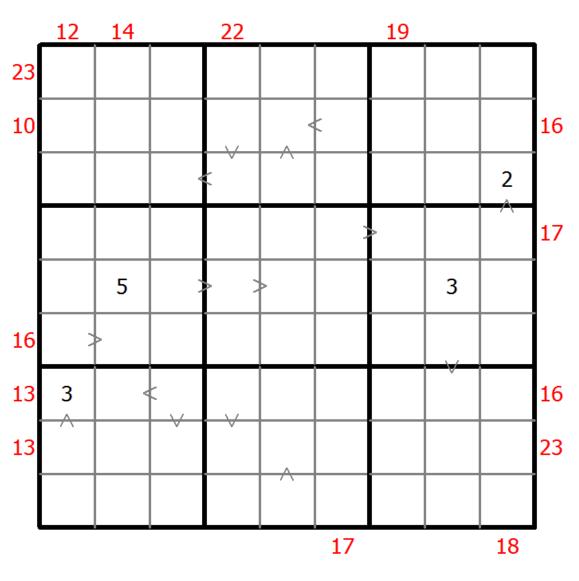

## Hybrid Sudoku (Greater Than + Sum Frame)

Place a digit from 1 to 9 into each of the empty squares so that each digit appears exactly once in each of the rows, columns and the nine outlined 3x3 regions.

Digits have to be place in accordance with the "greater than" signs.

Digits outside the grid indicate the sum of the first 3 digits in the corresponding direction.

© sudoku.today

Sudoku Today ( https://sudoku.today ) Samurai Sudoku ( https://samuraisudoku.com ) Newdoku ( https://newdoku.com ) Sudoku Puzzle ( https://www.sudokupuzzle.org )