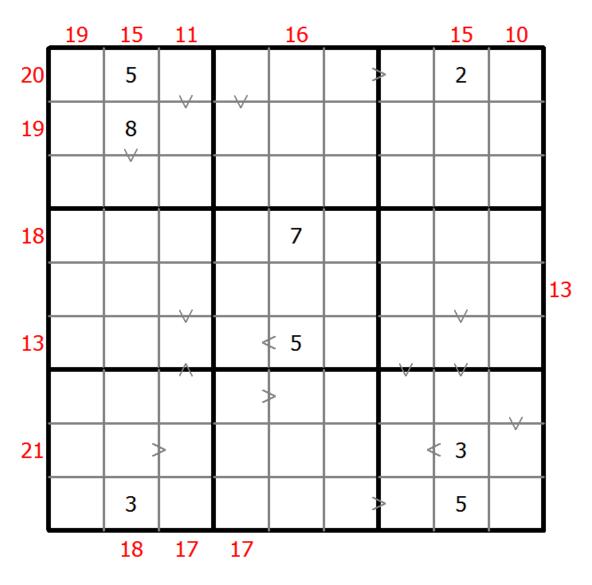

## Hybrid Sudoku (Greater Than + Sum Frame)

Place a digit from 1 to 9 into each of the empty squares so that each digit appears exactly once in each of the rows, columns and the nine outlined 3x3 regions.

Digits have to be place in accordance with the "greater than" signs.

Digits outside the grid indicate the sum of the first 3 digits in the corresponding direction.

(Solution)

© sudoku.today

<u>Sudoku Today</u> ( https://sudoku.today )
<u>Samurai Sudoku</u> ( https://samuraisudoku.com )