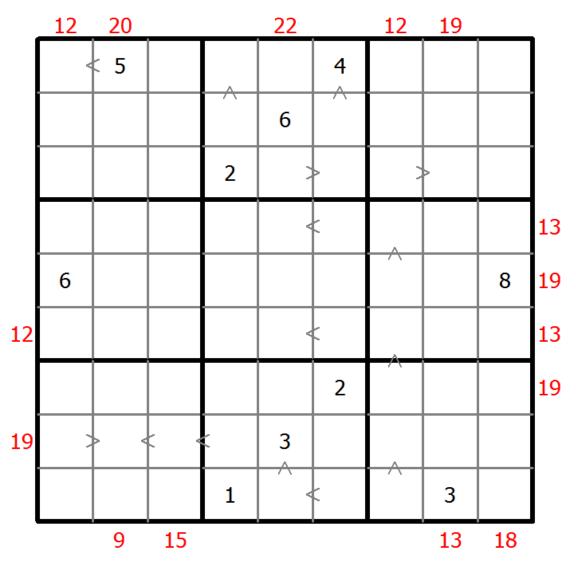

## Hybrid Sudoku (Greater Than + Sum Frame)

Place a digit from 1 to 9 into each of the empty squares so that each digit appears exactly once in each of the rows, columns and the nine outlined 3x3 regions.

Digits have to be place in accordance with the "greater than" signs.

Digits outside the grid indicate the sum of the first 3 digits in the corresponding direction.

(Solution)

© sudoku.today

<u>Sudoku Today</u> ( https://sudoku.today )
<u>Samurai Sudoku</u> ( https://samuraisudoku.com )