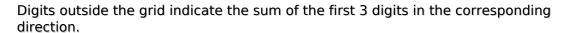

## **Hybrid Sudoku (Greater Than + Sum Frame)**

Place a digit from 1 to 9 into each of the empty squares so that each digit appears exactly once in each of the rows, columns and the nine outlined 3x3 regions.

| 20 | 7 : | > <i>5</i> | 8  | 1   | 4          | 9          | 3 | <i>6</i>   | 2  |    |
|----|-----|------------|----|-----|------------|------------|---|------------|----|----|
| 16 | 1   | 6          | 9  | 3   | 2          | 5          | 4 | 7          | 8  | 19 |
| 9  | 2   | 4          | 3  | 6 < | < <i>8</i> | 7          | 9 | <i>5</i> > | _  | 15 |
|    | 4   | 2          | 1  | 5   | 6 <        | < <i>8</i> | 7 | 3          | 9  | 19 |
| 17 | 9   | 3          | 5  | 2   | 7          | 1          | 8 | 4          | 6  |    |
| 21 | 8   | 7          | 6  | 9   | 3          | 4          | 2 | 1          | 5  |    |
| 18 | 5   | 9          | 4  | 7   | 1          | 2          | 6 | 8          | 3  |    |
| 13 | 3   | 8          | 2  | 4 < | < <i>5</i> | 6          | 1 | 9          | 7  |    |
|    | 6   | 1          | 7  | 8   | 9          | 3          | 5 | 2          | 4  |    |
|    | 14  | 18         | 13 |     |            |            |   | 19         | 14 | •  |