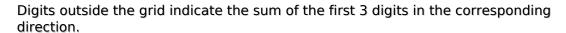

## **Hybrid Sudoku (Greater Than + Sum Frame)**

Place a digit from 1 to 9 into each of the empty squares so that each digit appears exactly once in each of the rows, columns and the nine outlined 3x3 regions.

|    |     |          |     | 16         |            |            |            | 15 | 15 |    |
|----|-----|----------|-----|------------|------------|------------|------------|----|----|----|
|    | 4   | 7        | 3   | 9          | 1          | 2 *        | < <b>8</b> | 5  | 6  |    |
|    | 6   | 9        | 8   | 3          | 7          | 5          | 4          | 1  | 2  | 7  |
|    | 1   | 5        | 2   | 4          | 6          | 8          | 3          | 9  | 7  | 19 |
| 15 | 8   | <i>3</i> | 4   | 7          | 5          | 1          | 6          | 2  | 9  |    |
| 17 | 9   | 1        | 7 3 | > <u>2</u> | 3          | 6          | 5          | 4  | 8  |    |
| 13 | 2   | 6        | 5   | 8          | 9          | 4          | 1          | 7  | 3  | 11 |
| 22 | 5   | 8        | 9   | 1          | 2          | 3          | 7          | 6  | 4  |    |
|    | 3   | 2        | 6   | 5          | 4 <        | < <i>7</i> | 9          | 8  | 1  |    |
| 12 | 7 > | > 4      | 1   | 6 <        | < <i>8</i> | 9          | 2          | 3  | 5  | 10 |
| •  |     |          |     |            |            | 19         | 18         |    | 10 |    |