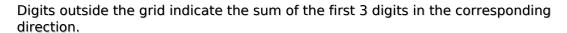

## Hybrid Sudoku (Greater Than + Sum Frame)

Place a digit from 1 to 9 into each of the empty squares so that each digit appears exactly once in each of the rows, columns and the nine outlined 3x3 regions.

Digits have to be place in accordance with the "greater than" signs.

|    | 16 |            | 13         |   |     |          | 18  | 19  |   | _  |
|----|----|------------|------------|---|-----|----------|-----|-----|---|----|
| 12 | 6  | 5          | 1          | 4 | 7   | <i>3</i> | 8   | 9   | 2 |    |
|    | 7  | 9 >        | > <b>4</b> | 8 | 2   | 1        | 6   | 3   | 5 | 14 |
| 13 | 3  | 2          | 8          | 5 | 6   | 9        | 4   | 7   | 1 | 12 |
| 15 | 5  | <i>3</i> < | < <i>7</i> | 6 | 9   | 8        | 2   | 1   | 4 |    |
|    | 1  | 4          | 6          | 2 | 5 < | < 7      | 3   | 8   | 9 |    |
|    | 9  | 8          | 2          | 1 | 3   | 4        | 7   | 5   | 6 | 18 |
|    | 8  | 6          | 9          | 7 | 4   | 5        | 1 < | < 2 | 3 |    |
|    | 4  | 7          | 3          | 9 | 1   | _        | · 5 | 6   | 8 | 19 |
|    | 2  | 1          | 5          | 3 | 8   | 6        | 9   | 4   | 7 |    |
| •  | 14 |            | 17         |   |     | 13       |     | 12  |   |    |