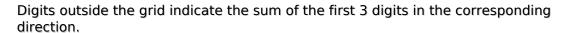

## **Hybrid Sudoku (Greater Than + Sum Frame)**

Place a digit from 1 to 9 into each of the empty squares so that each digit appears exactly once in each of the rows, columns and the nine outlined 3x3 regions.

|    | 12  | 14  |            | 22           |     |     | 19         |          |          |    |
|----|-----|-----|------------|--------------|-----|-----|------------|----------|----------|----|
| 23 | 6   | 9   | 8          | 5            | 2   | 3   | 7          | 1        | 4        |    |
| 10 | 1   | 2   | 7          | 9            | 4 < | 6   | 3          | 8        | 5        | 16 |
|    | 5   | 3   | 4 «        | 8            | 7   | 1   | 9          | 6        | 2        |    |
|    | 2   | 8   | 1          | 3            | 5   | 9 2 | » <b>4</b> | 7        | <u>6</u> | 17 |
|    | 7   | 5   | 6          | > <b>4</b> > | > 1 | 2   | 8          | 3        | 9        |    |
| 16 | 9 > | > 4 | 3          | 6            | 8   | 7   | 2          | <i>5</i> | 1        |    |
| 13 | 3   | 1 < | < <i>9</i> | <i>2</i>     | 6   | 8   | 5          | 4        | 7        | 16 |
| 13 | 4   | 7   | 2          | 1            | 3   | 5   | 6          | 9        | 8        | 23 |
|    | 8   | 6   | 5          | 7            | 9   | 4   | 1          | 2        | 3        |    |
| •  |     |     |            |              |     | 17  |            |          | 18       |    |