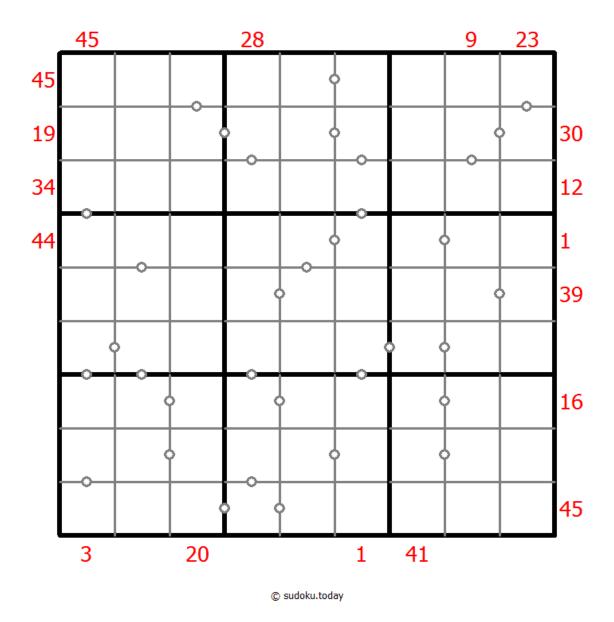

## Hybrid Sudoku ( X Sums + Consecutive )

Place a digit from 1 to 9 into each of the empty squares so that each digit appears exactly once in each of the rows, columns and the nine outlined 3x3 regions.

Each number outside the grid is the sum of the first X numbers placed in the corresponding direction, where X is equal to the first number placed in that direction.

There are some dots between cells. The numbers on each side of a dot must always be consecutive. All possible dots are marked.