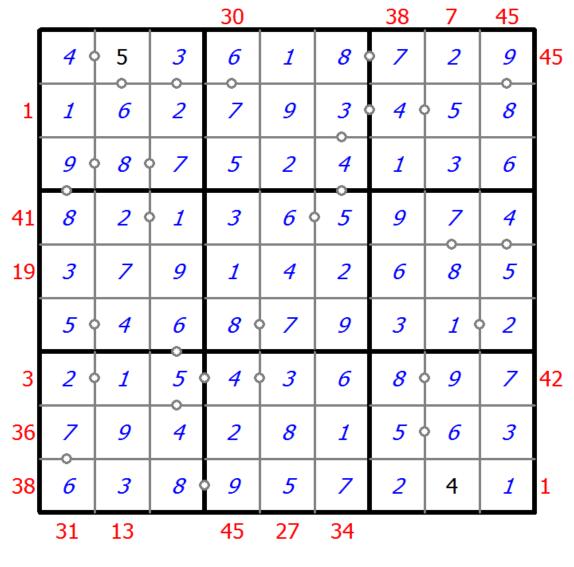

## Hybrid Sudoku ( X Sums + Consecutive )

Place a digit from 1 to 9 into each of the empty squares so that each digit appears exactly once in each of the rows, columns and the nine outlined 3x3 regions.

Each number outside the grid is the sum of the first X numbers placed in the corresponding direction, where X is equal to the first number placed in that direction.

There are some dots between cells. The numbers on each side of a dot must always be consecutive. All possible dots are marked.