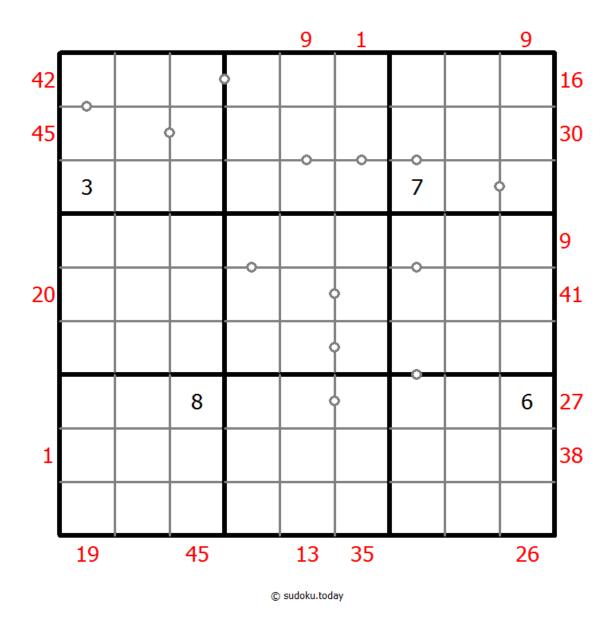

## Hybrid Sudoku ( X Sums + Consecutive )

Place a digit from 1 to 9 into each of the empty squares so that each digit appears exactly once in each of the rows, columns and the nine outlined 3x3 regions.

Each number outside the grid is the sum of the first X numbers placed in the corresponding direction, where X is equal to the first number placed in that direction.

There are some dots between cells. The numbers on each side of a dot must always be consecutive. Not all possible dots are marked.