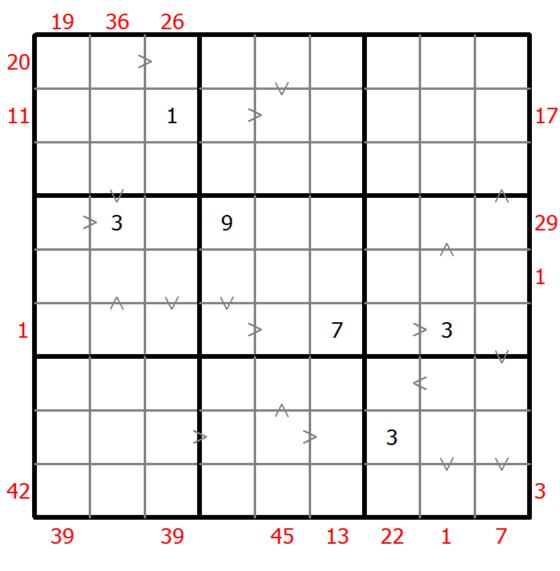

## Hybrid Sudoku ( X Sums + Greater Than )

Place a digit from 1 to 9 into each of the empty squares so that each digit appears exactly once in each of the rows, columns and the nine outlined 3x3 regions.

Each number outside the grid is the sum of the first X numbers placed in the corresponding direction, where X is equal to the first number placed in that direction.

Digits have to be place in accordance with the "greater than" signs.