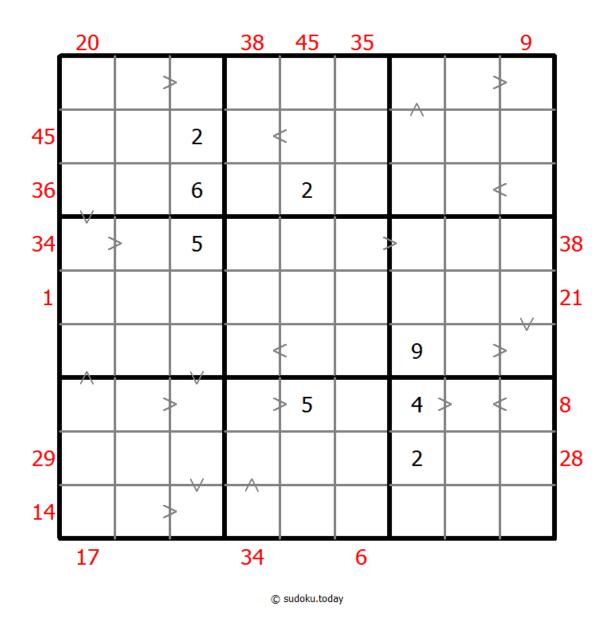

## **Hybrid Sudoku (X Sums + Greater Than)**

Place a digit from 1 to 9 into each of the empty squares so that each digit appears exactly once in each of the rows, columns and the nine outlined 3x3 regions.

Each number outside the grid is the sum of the first X numbers placed in the corresponding direction, where X is equal to the first number placed in that direction.

(Solution)

Digits have to be place in accordance with the "greater than" signs.