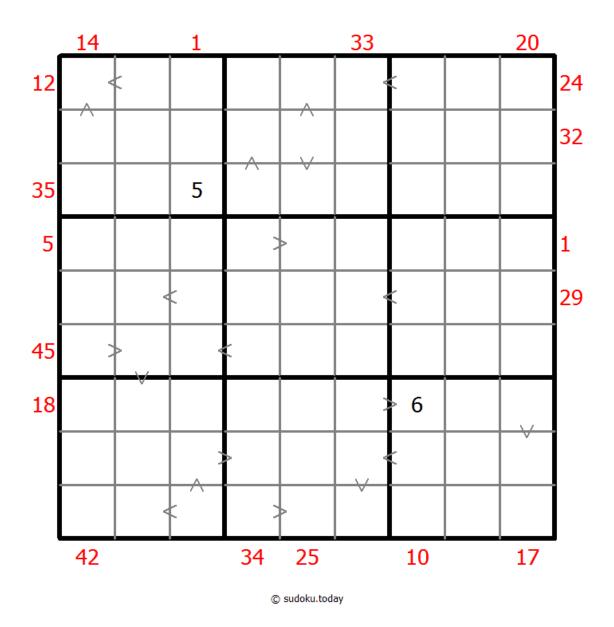

## **Hybrid Sudoku (X Sums + Greater Than)**

Place a digit from 1 to 9 into each of the empty squares so that each digit appears exactly once in each of the rows, columns and the nine outlined 3x3 regions.

Each number outside the grid is the sum of the first X numbers placed in the corresponding direction, where X is equal to the first number placed in that direction.

(Solution)

Digits have to be place in accordance with the "greater than" signs.