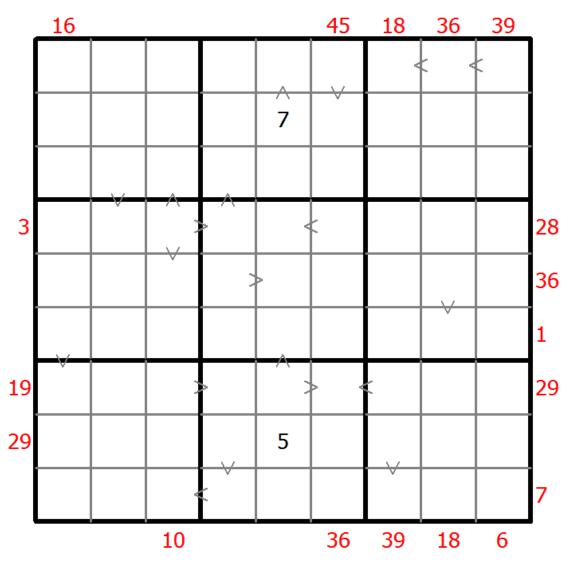

## Hybrid Sudoku ( X Sums + Greater Than )

Place a digit from 1 to 9 into each of the empty squares so that each digit appears exactly once in each of the rows, columns and the nine outlined 3x3 regions.

Each number outside the grid is the sum of the first X numbers placed in the corresponding direction, where X is equal to the first number placed in that direction.

Digits have to be place in accordance with the "greater than" signs.