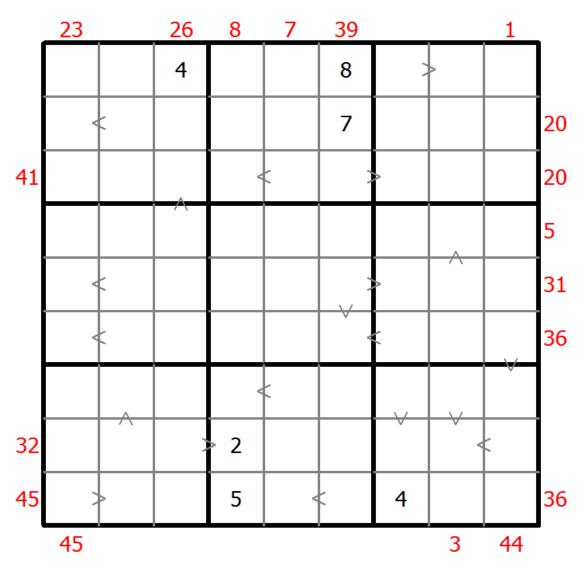

## Hybrid Sudoku ( X Sums + Greater Than )

Place a digit from 1 to 9 into each of the empty squares so that each digit appears exactly once in each of the rows, columns and the nine outlined 3x3 regions.

Each number outside the grid is the sum of the first X numbers placed in the corresponding direction, where X is equal to the first number placed in that direction.

Digits have to be place in accordance with the "greater than" signs.