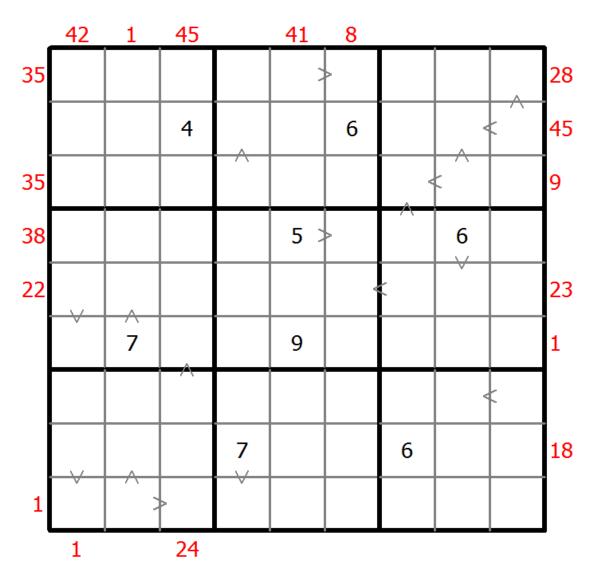

## **Hybrid Sudoku (X Sums + Greater Than)**

Place a digit from 1 to 9 into each of the empty squares so that each digit appears exactly once in each of the rows, columns and the nine outlined 3x3 regions.

Each number outside the grid is the sum of the first X numbers placed in the corresponding direction, where X is equal to the first number placed in that direction.

Digits have to be place in accordance with the "greater than" signs.