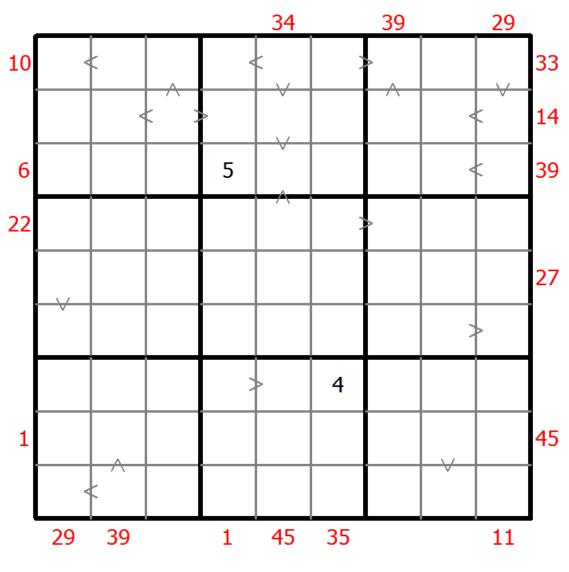

## Hybrid Sudoku ( X Sums + Greater Than )

Place a digit from 1 to 9 into each of the empty squares so that each digit appears exactly once in each of the rows, columns and the nine outlined 3x3 regions.

Each number outside the grid is the sum of the first X numbers placed in the corresponding direction, where X is equal to the first number placed in that direction.

Digits have to be place in accordance with the "greater than" signs.