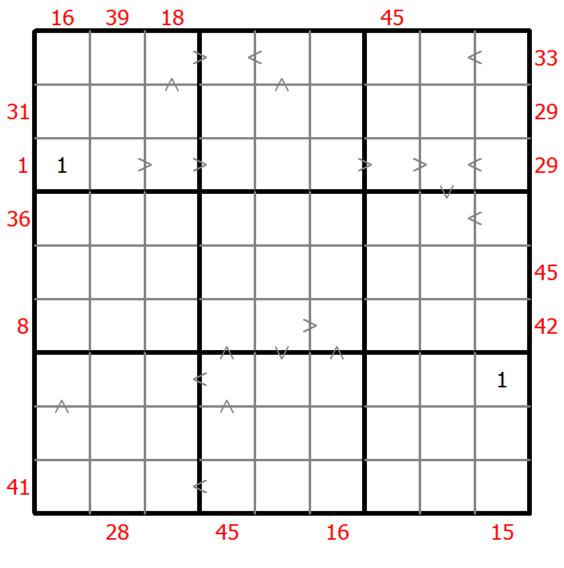

## Hybrid Sudoku ( X Sums + Greater Than )

Place a digit from 1 to 9 into each of the empty squares so that each digit appears exactly once in each of the rows, columns and the nine outlined 3x3 regions.

Each number outside the grid is the sum of the first X numbers placed in the corresponding direction, where X is equal to the first number placed in that direction.

Digits have to be place in accordance with the "greater than" signs.