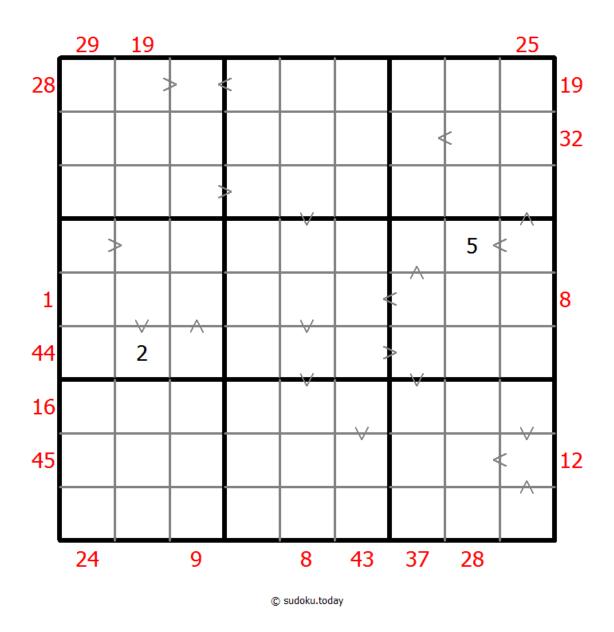

## **Hybrid Sudoku (X Sums + Greater Than)**

Place a digit from 1 to 9 into each of the empty squares so that each digit appears exactly once in each of the rows, columns and the nine outlined 3x3 regions.

Each number outside the grid is the sum of the first X numbers placed in the corresponding direction, where X is equal to the first number placed in that direction.

(Solution)

Digits have to be place in accordance with the "greater than" signs.