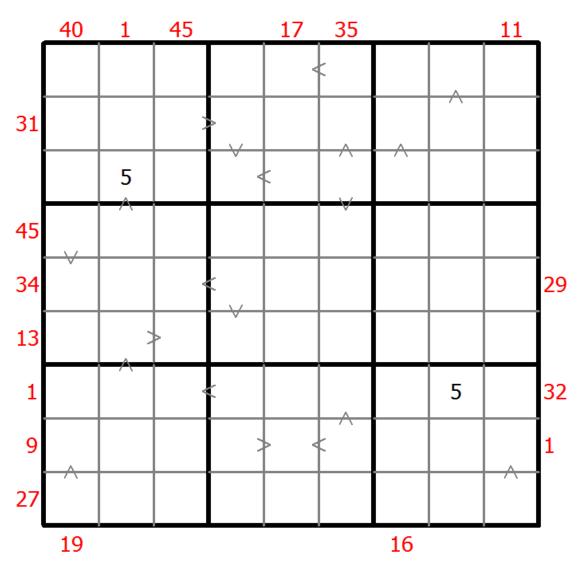

## Hybrid Sudoku ( X Sums + Greater Than )

Place a digit from 1 to 9 into each of the empty squares so that each digit appears exactly once in each of the rows, columns and the nine outlined 3x3 regions.

Each number outside the grid is the sum of the first X numbers placed in the corresponding direction, where X is equal to the first number placed in that direction.

Digits have to be place in accordance with the "greater than" signs.