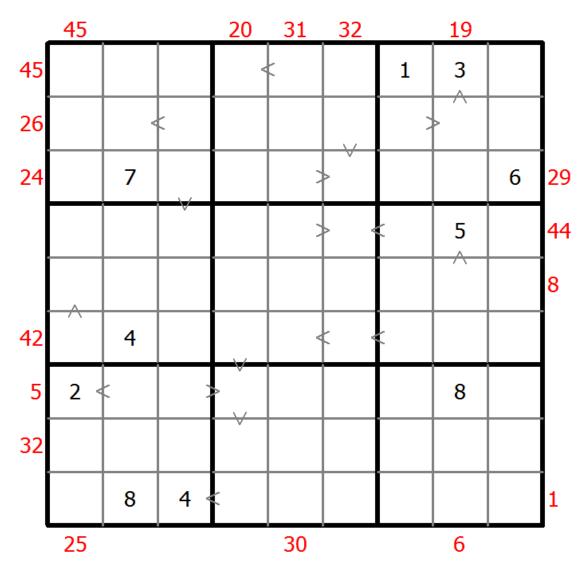

## Hybrid Sudoku ( X Sums + Greater Than )

Place a digit from 1 to 9 into each of the empty squares so that each digit appears exactly once in each of the rows, columns and the nine outlined 3x3 regions.

Each number outside the grid is the sum of the first X numbers placed in the corresponding direction, where X is equal to the first number placed in that direction.

Digits have to be place in accordance with the "greater than" signs.