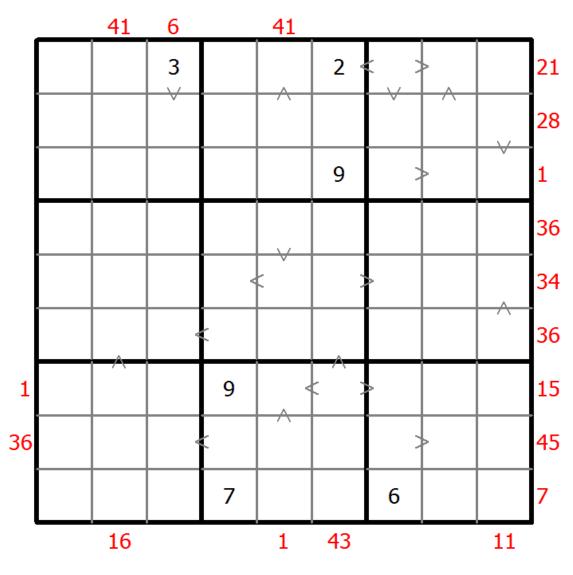

## Hybrid Sudoku ( X Sums + Greater Than )

Place a digit from 1 to 9 into each of the empty squares so that each digit appears exactly once in each of the rows, columns and the nine outlined 3x3 regions.

Each number outside the grid is the sum of the first X numbers placed in the corresponding direction, where X is equal to the first number placed in that direction.

Digits have to be place in accordance with the "greater than" signs.