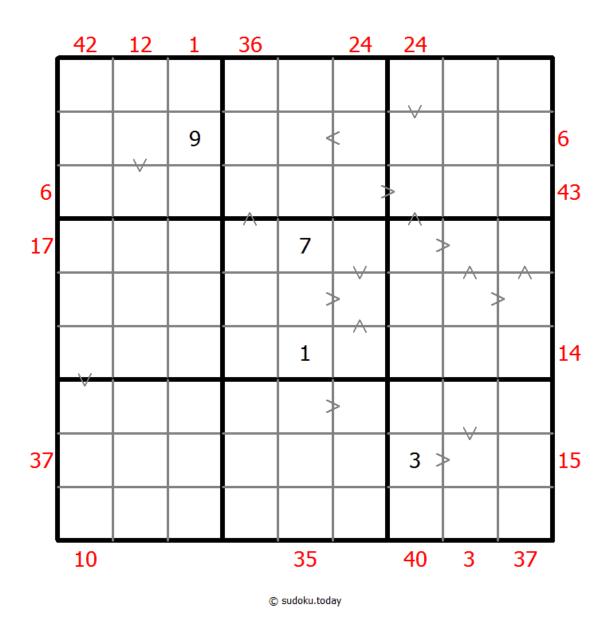

## **Hybrid Sudoku (X Sums + Greater Than)**

Place a digit from 1 to 9 into each of the empty squares so that each digit appears exactly once in each of the rows, columns and the nine outlined 3x3 regions.

Each number outside the grid is the sum of the first X numbers placed in the corresponding direction, where X is equal to the first number placed in that direction.

(Solution)

Digits have to be place in accordance with the "greater than" signs.