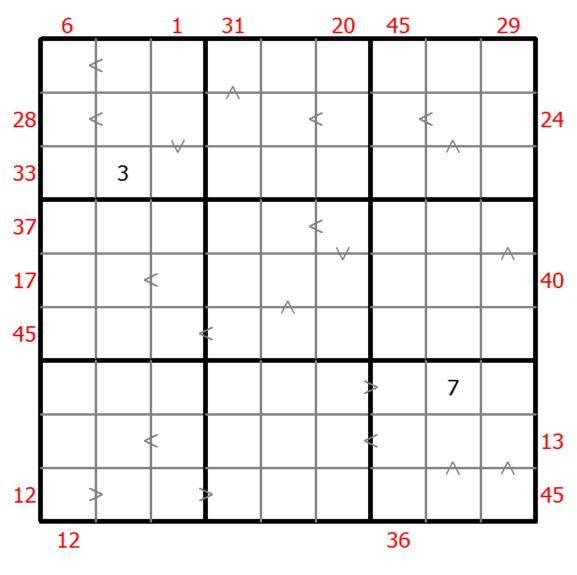

## Hybrid Sudoku ( X Sums + Greater Than )

Place a digit from 1 to 9 into each of the empty squares so that each digit appears exactly once in each of the rows, columns and the nine outlined 3x3 regions.

Each number outside the grid is the sum of the first X numbers placed in the corresponding direction, where X is equal to the first number placed in that direction.

Digits have to be place in accordance with the "greater than" signs.