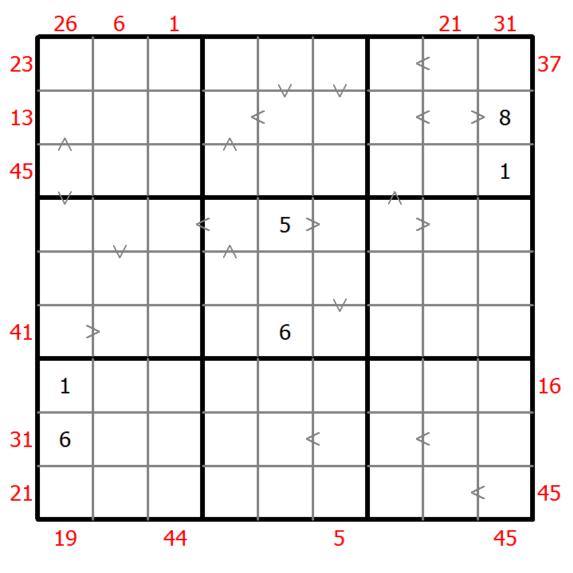

## Hybrid Sudoku ( X Sums + Greater Than )

Place a digit from 1 to 9 into each of the empty squares so that each digit appears exactly once in each of the rows, columns and the nine outlined 3x3 regions.

Each number outside the grid is the sum of the first X numbers placed in the corresponding direction, where X is equal to the first number placed in that direction.

Digits have to be place in accordance with the "greater than" signs.