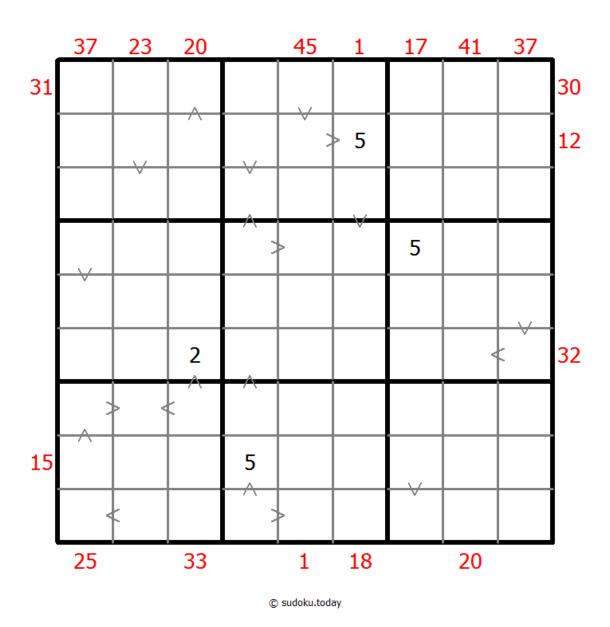

## **Hybrid Sudoku (X Sums + Greater Than)**

Place a digit from 1 to 9 into each of the empty squares so that each digit appears exactly once in each of the rows, columns and the nine outlined 3x3 regions.

Each number outside the grid is the sum of the first X numbers placed in the corresponding direction, where X is equal to the first number placed in that direction.

(Solution)

Digits have to be place in accordance with the "greater than" signs.