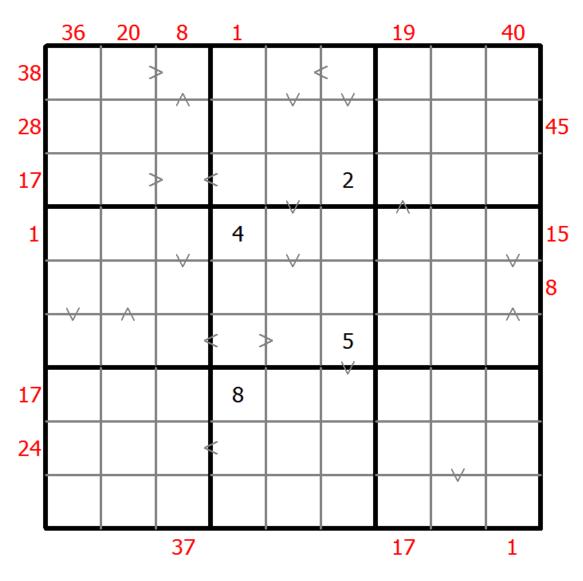

## Hybrid Sudoku ( X Sums + Greater Than )

Place a digit from 1 to 9 into each of the empty squares so that each digit appears exactly once in each of the rows, columns and the nine outlined 3x3 regions.

Each number outside the grid is the sum of the first X numbers placed in the corresponding direction, where X is equal to the first number placed in that direction.

Digits have to be place in accordance with the "greater than" signs.