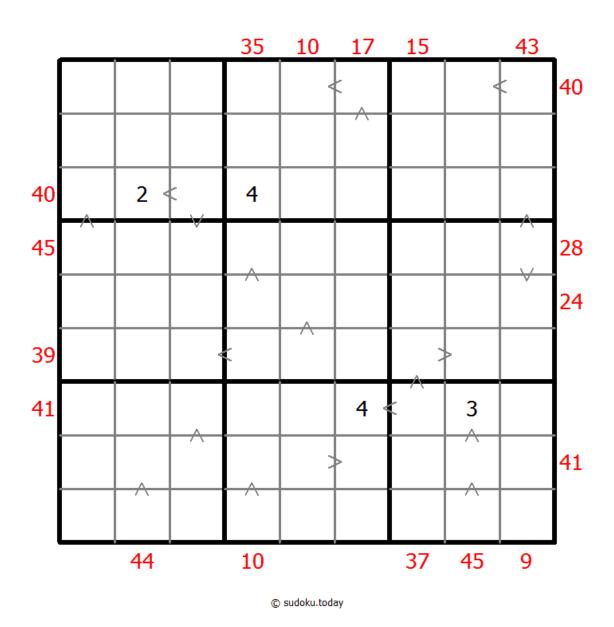

## **Hybrid Sudoku (X Sums + Greater Than)**

Place a digit from 1 to 9 into each of the empty squares so that each digit appears exactly once in each of the rows, columns and the nine outlined 3x3 regions.

Each number outside the grid is the sum of the first X numbers placed in the corresponding direction, where X is equal to the first number placed in that direction.

(Solution)

Digits have to be place in accordance with the "greater than" signs.