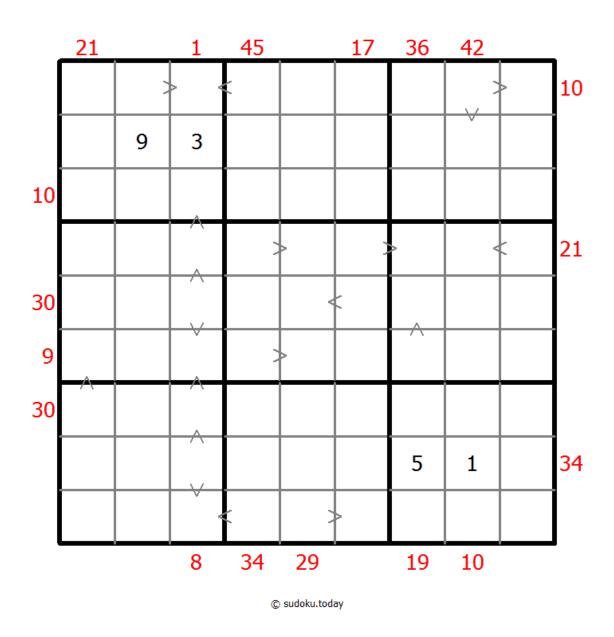

## **Hybrid Sudoku (X Sums + Greater Than)**

Place a digit from 1 to 9 into each of the empty squares so that each digit appears exactly once in each of the rows, columns and the nine outlined 3x3 regions.

Each number outside the grid is the sum of the first X numbers placed in the corresponding direction, where X is equal to the first number placed in that direction.

(Solution)

Digits have to be place in accordance with the "greater than" signs.