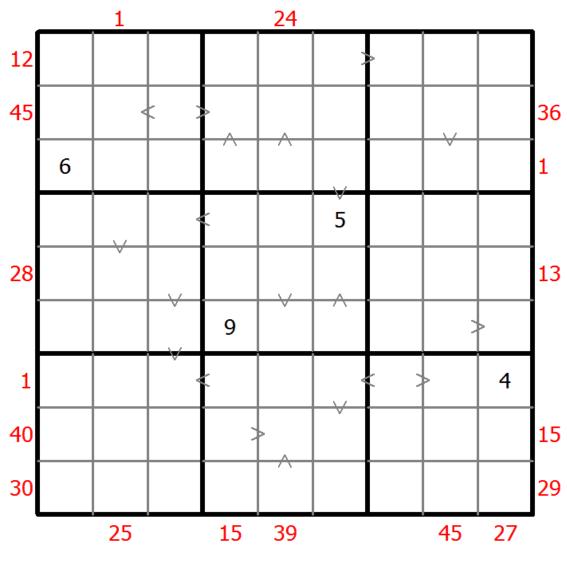

## Hybrid Sudoku ( X Sums + Greater Than )

Place a digit from 1 to 9 into each of the empty squares so that each digit appears exactly once in each of the rows, columns and the nine outlined 3x3 regions.

Each number outside the grid is the sum of the first X numbers placed in the corresponding direction, where X is equal to the first number placed in that direction.

Digits have to be place in accordance with the "greater than" signs.