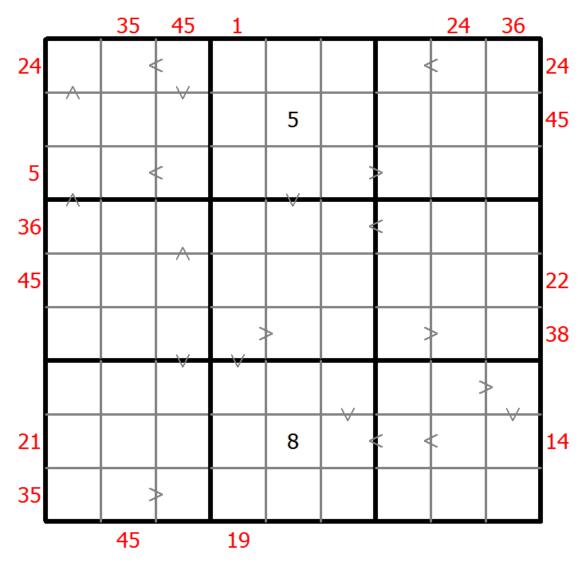

## **Hybrid Sudoku (X Sums + Greater Than)**

Place a digit from 1 to 9 into each of the empty squares so that each digit appears exactly once in each of the rows, columns and the nine outlined 3x3 regions.

Each number outside the grid is the sum of the first X numbers placed in the corresponding direction, where X is equal to the first number placed in that direction.

(Solution)

Digits have to be place in accordance with the "greater than" signs.