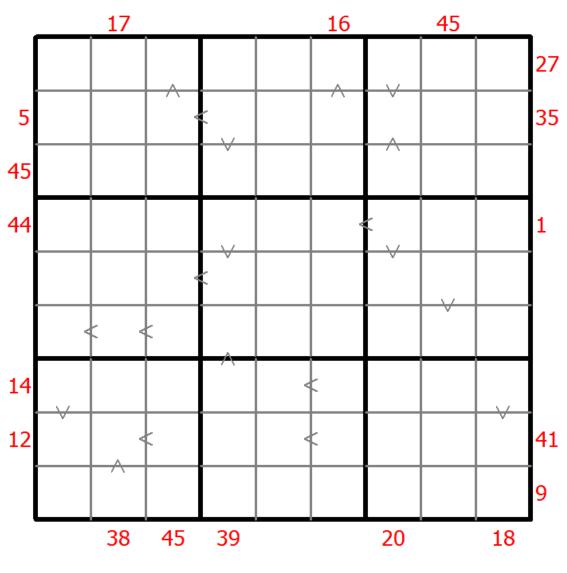

## Hybrid Sudoku ( X Sums + Greater Than )

Place a digit from 1 to 9 into each of the empty squares so that each digit appears exactly once in each of the rows, columns and the nine outlined 3x3 regions.

Each number outside the grid is the sum of the first X numbers placed in the corresponding direction, where X is equal to the first number placed in that direction.

Digits have to be place in accordance with the "greater than" signs.