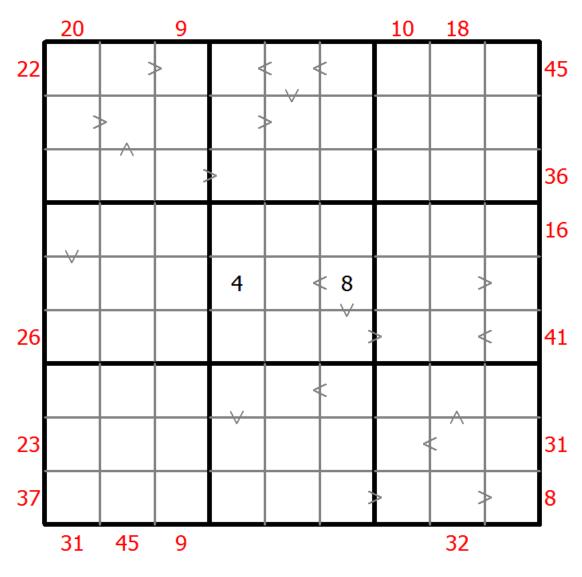

## Hybrid Sudoku ( X Sums + Greater Than )

Place a digit from 1 to 9 into each of the empty squares so that each digit appears exactly once in each of the rows, columns and the nine outlined 3x3 regions.

Each number outside the grid is the sum of the first X numbers placed in the corresponding direction, where X is equal to the first number placed in that direction.

Digits have to be place in accordance with the "greater than" signs.