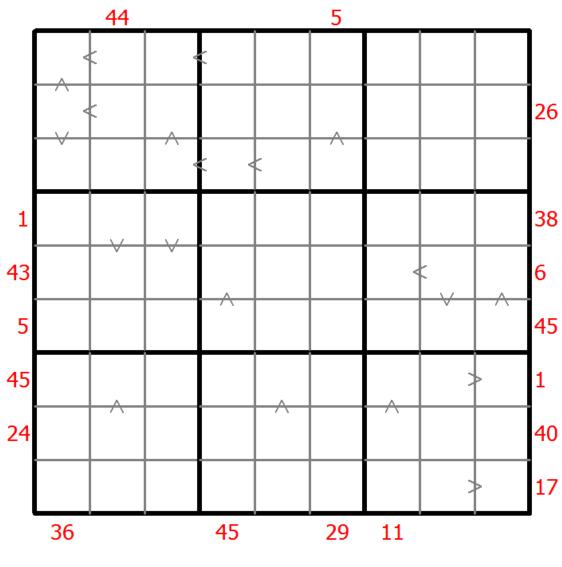

## Hybrid Sudoku ( X Sums + Greater Than )

Place a digit from 1 to 9 into each of the empty squares so that each digit appears exactly once in each of the rows, columns and the nine outlined 3x3 regions.

Each number outside the grid is the sum of the first X numbers placed in the corresponding direction, where X is equal to the first number placed in that direction.

Digits have to be place in accordance with the "greater than" signs.