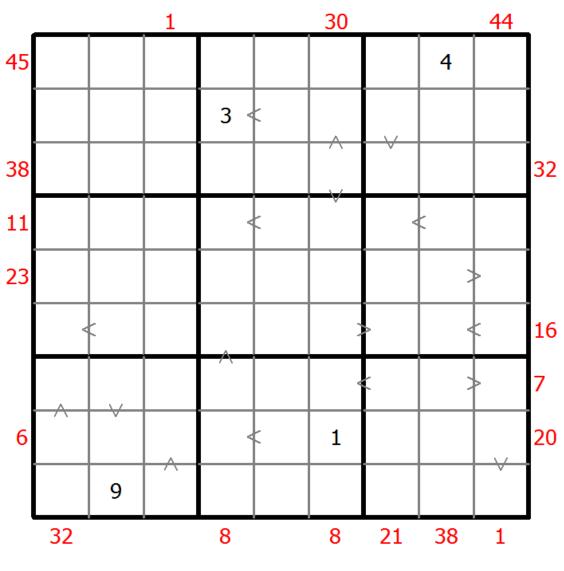

## Hybrid Sudoku ( X Sums + Greater Than )

Place a digit from 1 to 9 into each of the empty squares so that each digit appears exactly once in each of the rows, columns and the nine outlined 3x3 regions.

Each number outside the grid is the sum of the first X numbers placed in the corresponding direction, where X is equal to the first number placed in that direction.

Digits have to be place in accordance with the "greater than" signs.