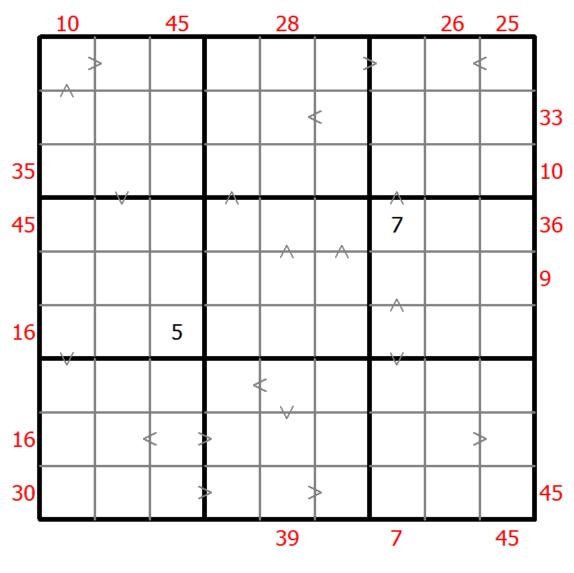

## Hybrid Sudoku ( X Sums + Greater Than )

Place a digit from 1 to 9 into each of the empty squares so that each digit appears exactly once in each of the rows, columns and the nine outlined 3x3 regions.

Each number outside the grid is the sum of the first X numbers placed in the corresponding direction, where X is equal to the first number placed in that direction.

Digits have to be place in accordance with the "greater than" signs.