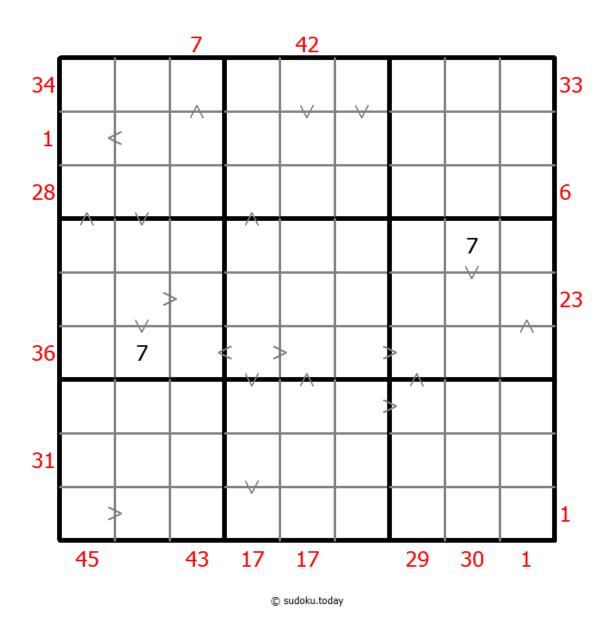

## **Hybrid Sudoku (X Sums + Greater Than)**

Place a digit from 1 to 9 into each of the empty squares so that each digit appears exactly once in each of the rows, columns and the nine outlined 3x3 regions.

Each number outside the grid is the sum of the first X numbers placed in the corresponding direction, where X is equal to the first number placed in that direction.

(Solution)

Digits have to be place in accordance with the "greater than" signs.