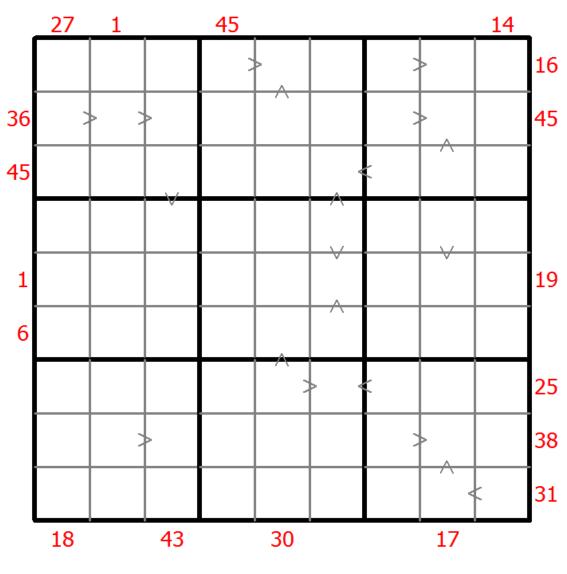

## Hybrid Sudoku ( X Sums + Greater Than )

Place a digit from 1 to 9 into each of the empty squares so that each digit appears exactly once in each of the rows, columns and the nine outlined 3x3 regions.

Each number outside the grid is the sum of the first X numbers placed in the corresponding direction, where X is equal to the first number placed in that direction.

Digits have to be place in accordance with the "greater than" signs.