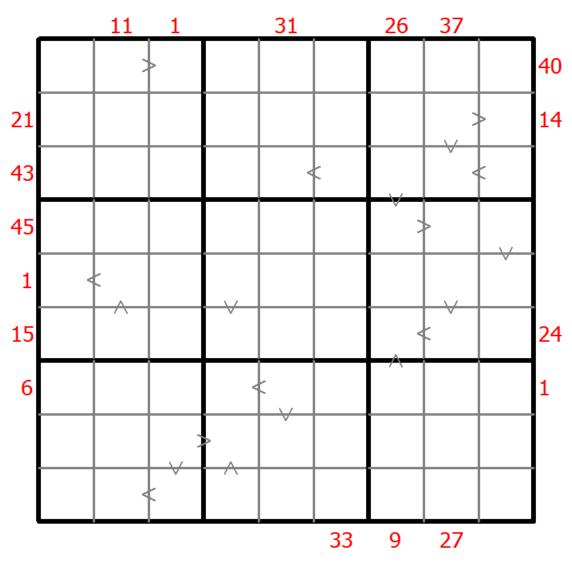

## **Hybrid Sudoku (X Sums + Greater Than)**

Place a digit from 1 to 9 into each of the empty squares so that each digit appears exactly once in each of the rows, columns and the nine outlined 3x3 regions.

Each number outside the grid is the sum of the first X numbers placed in the corresponding direction, where X is equal to the first number placed in that direction.

Digits have to be place in accordance with the "greater than" signs.