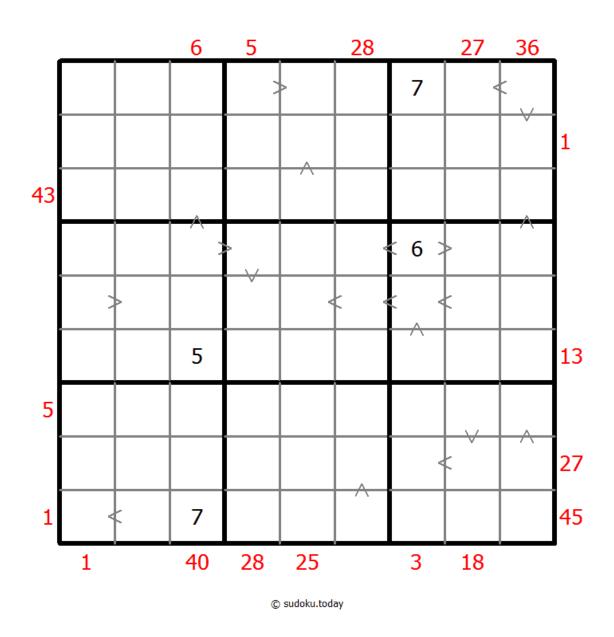

## **Hybrid Sudoku (X Sums + Greater Than)**

Place a digit from 1 to 9 into each of the empty squares so that each digit appears exactly once in each of the rows, columns and the nine outlined 3x3 regions.

Each number outside the grid is the sum of the first X numbers placed in the corresponding direction, where X is equal to the first number placed in that direction.

Digits have to be place in accordance with the "greater than" signs.