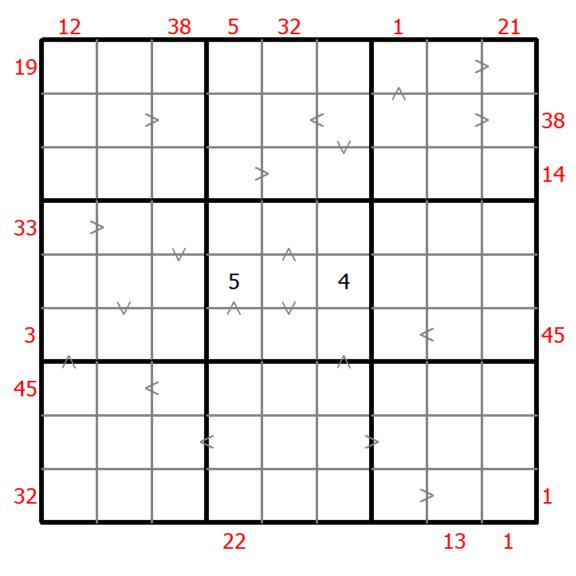

## Hybrid Sudoku ( X Sums + Greater Than )

Place a digit from 1 to 9 into each of the empty squares so that each digit appears exactly once in each of the rows, columns and the nine outlined 3x3 regions.

Each number outside the grid is the sum of the first X numbers placed in the corresponding direction, where X is equal to the first number placed in that direction.

Digits have to be place in accordance with the "greater than" signs.